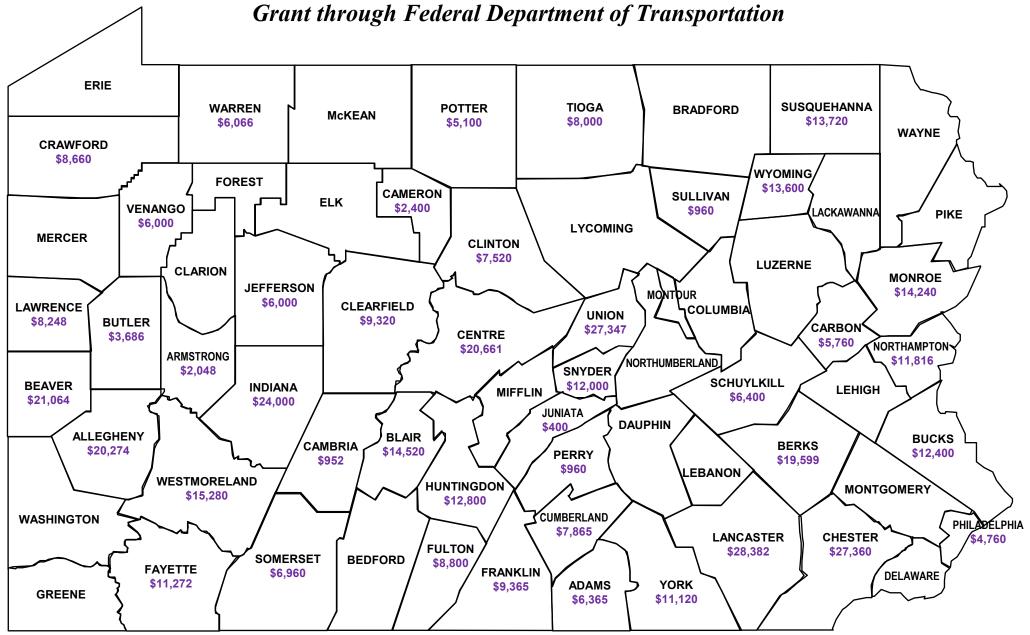

#### **CY 2022 9-1-1 Interconnectivity Funding Grants**

FFY 2022 Emergency Management Performance Grant Funding

Total: \$6,046,616

FFY 2022-2025 Hazardous Materials Emergency Preparedness

**Total: \$464,050** 