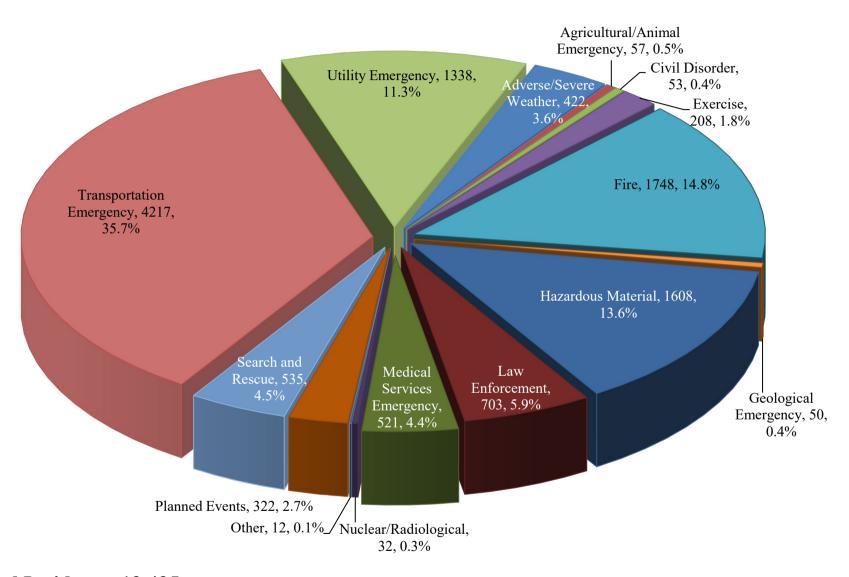

#### CY 2022 Commonwealth Watch and Warning Center Reported Incidents by Category

**Total Incidents: 13,435** 