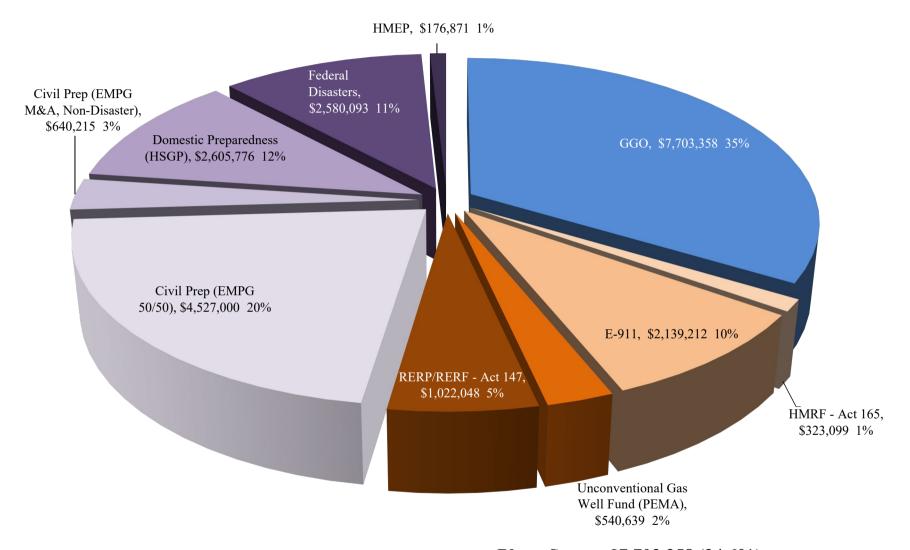

#### SFY 2022 PEMA Salary and Benefits by Fund and Source

Blue - State: \$7,703,358 (34.6%)

**Orange - Other/Special: \$4,024,997 (18.1%)** 

**Purple - Federal: \$10,529,955 (47.3%)** 