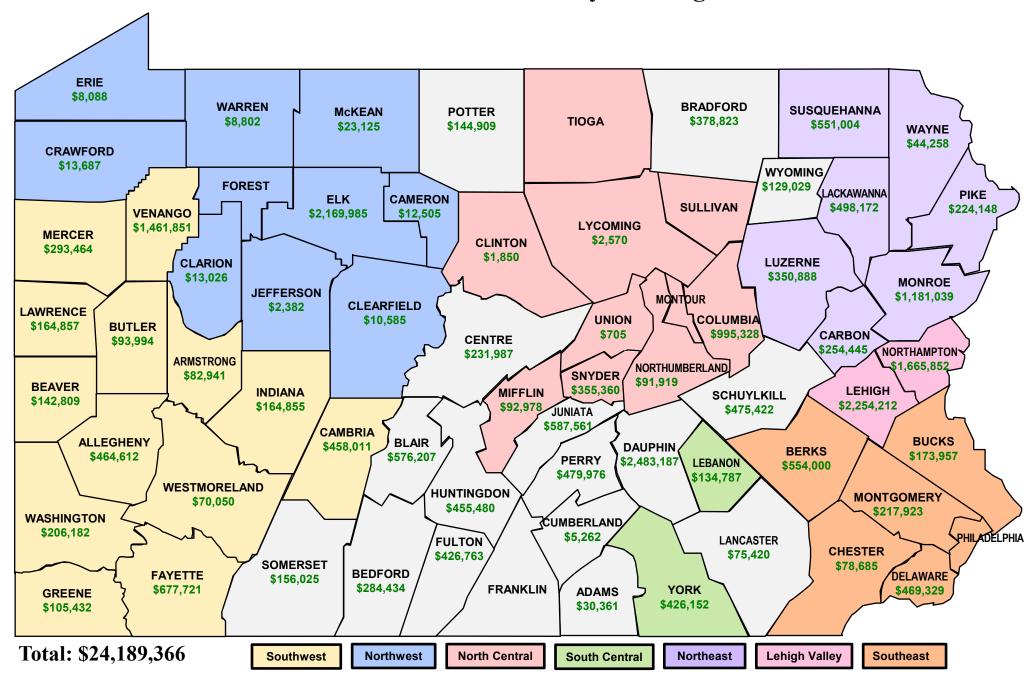

Homeland Security Grant Program Funding



#### FFY 2015-2022 Emergency Management Performance Grant



#### FFY 2015-2022 Hazardous Material Emergency Preparedness Funding



#### 4-Year 9-1-1 Revenue and Expenditure Comparison



#### SFY 2019-2022 OSFC Fire and Emergency Services Fund Disbursements



### PENNSYLVANIA EMERGENCY MANAGEMENT AGENCY

**PEMA** by the Numbers

**Accomplishments and Funding Distributions** 

FFY 2022 Homeland Security Grant Program Task Force Distributions



State Homeland Security Program (SHSP) Total = \$6,509,002 Urban Area Security Initiative (UASI) Total = \$14,720,000

#### CY 2022 E-911 Quarterly Surcharge Payments



Total: \$281,941,675

Amounts listed do not include interconnectivity grants.

#### **CY 2022 9-1-1 Interconnectivity Funding Grants**



FFY 2022 Emergency Management Performance Grant Funding



Total: \$6,046,616

FFY 2022-2025 Hazardous Materials Emergency Preparedness



**Total: \$464,050** 

#### SFY 2022 Hazardous Material Response Fund Distributions

Provided through PA Act 165 (Hazardous Material Emergency Planning and Response Act) **ERIE** \$23,892 **BRADFORD SUSQUEHANNA POTTER TIOGA** WARREN **McKEAN** \$31.335 \$17,743 \$27,446 \$6,555 \$18,205 \$7,783 **WAYNE** \$5,708 **CRAWFORD** \$29,449 WYOMING, **FOREST** \$4,142 LACKAWANNA ELK **SULLIVAN CAMERON** \$12,701 **PIKE VENANGO** \$8,499 \$4,511 \$7,989 **LYCOMING** \$3,670 **MERCER** \$27.906 **CLINTON** \$20,763 \$7,803 **LUZERNE CLARION** \$22,835 **MONROE** \$5,146 **JEFFERSON** MONTOUR \$7,651 \$6,518 **LAWRENCE CLEARFIELD** CARBON UNION COLUMBIA \$9,173