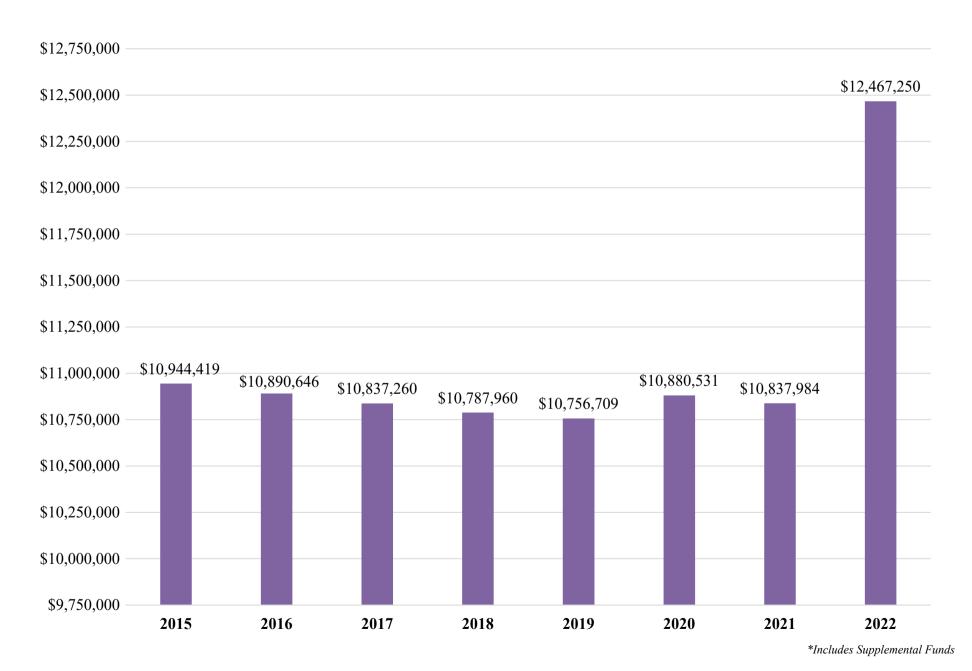

ITY INITIATIVE

# PENNSYLVANIA EMERGENCY MANAGEMENT AGENCY PEMA by the Numbers

**Funding In and Out** 

#### **SFY 2023 PEMA Budgeted Appropriations**



## SFY 2023 Office of the State Fire Commissioner (OSFC) Budgeted Appropriations



### SFY 2023 GGO Budget Submission



Total: \$13,659,000

#### SFY 2021 Expenditures by Major Object

Most recent full state fiscal year of expenditure data



#### SFY 2022 PEMA Salary and Benefits by Fund and Source



Blue - State: \$7,703,358 (34.6%)

**Orange - Other/Special: \$4,024,997 (18.1%)** 

**Purple - Federal: \$10,529,955 (47.3%)** 

# PENNSYLVANIA EMERGENCY MANAGEMENT AGENCY PEMA by the Numbers

**Trends in Funding** 

#### FFY 2015-2022 Homeland Security Grant Program Funding



#### FFY 2015-2022 Emergency Management Performance Grant



#### FFY 2015-2022 Hazardous Material Emergency Preparedness Funding



#### 4-Year 9-1-1 Revenue and Expenditure Comparison



#### SFY 2019-2022 OSFC Fire and Emergency Services Fund Disbursements



### PENNSYLVANIA EMERGENCY MANAGEMENT AGENCY

**PEMA** by the Numbers

**Accomplishments and Funding Distributions** 

FFY 2022 Homeland Security Grant Program Task Force Distributions



State Homeland Security Program (SHSP) Total = \$6,509,002 Urban Area Security Initiative (UASI) Total = \$14,720,000

#### CY 2022 E-911 Quarterly Surcharge Payments



Total: \$281,941,675

Amounts listed do not include interconnectivity grants.

#### **CY 2022 9-1-1 Interconnectivity Funding Grants**



FFY 2022 Emergency Management Performance Grant Funding



Total: \$6,046,616

FFY 2022-2025 Hazardo