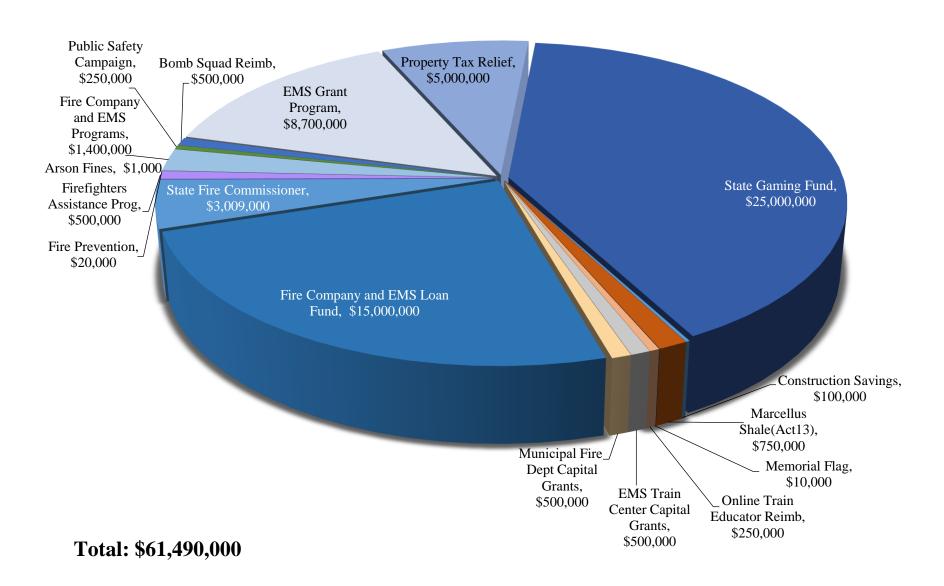

## SFY 2023 Office of the State Fire Commissioner (OSFC) Budgeted Appropriations