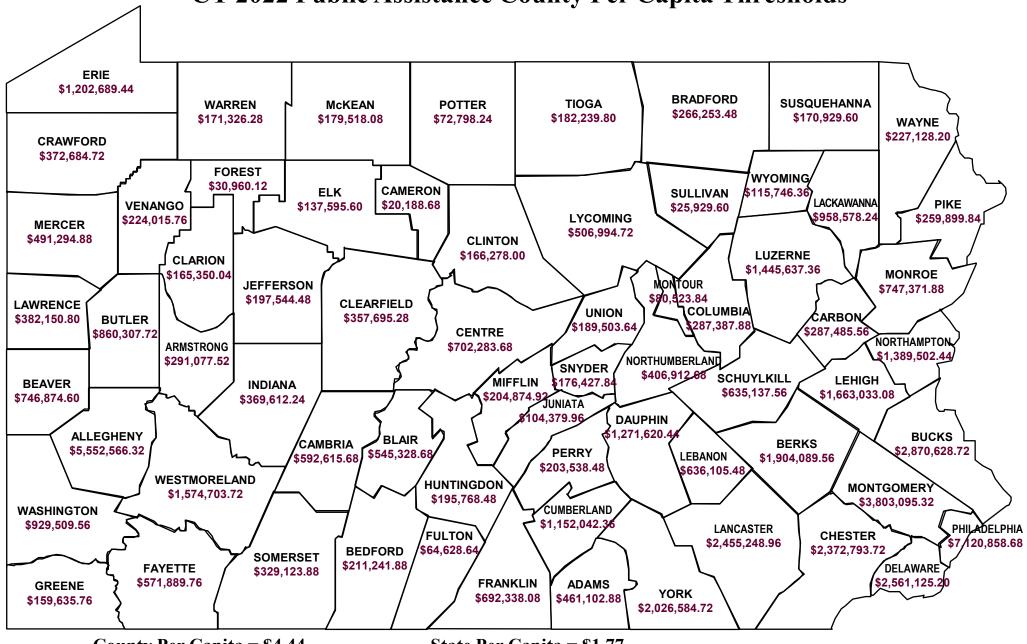

#### **CY 2022 Public Assistance County Per Capita Thresholds**

**County Per Capita = \$4.44** 

**County Thresholds = Listed Above** 

State Per Capita = \$1.77

**State Threshold = \$23,014,795** 