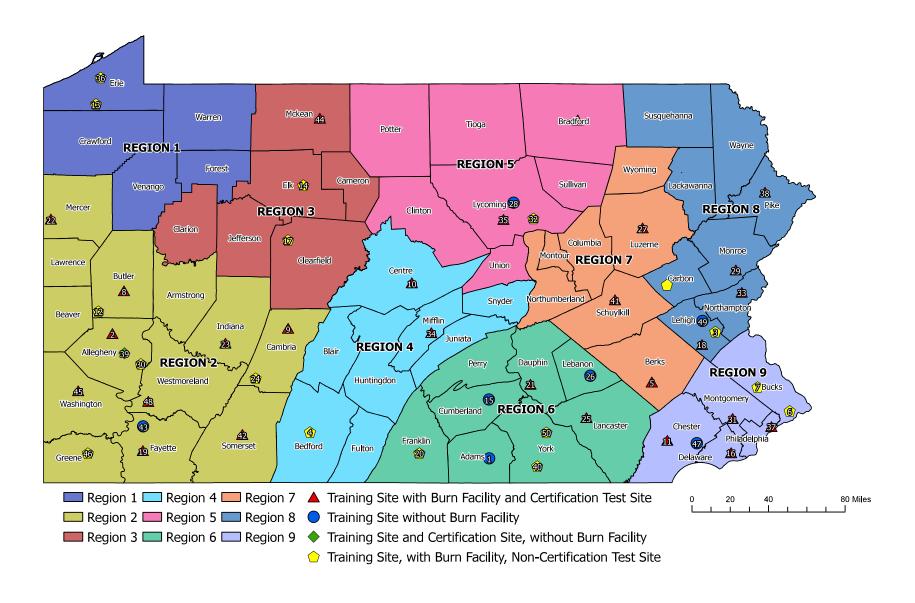

#### Pennsylvania Voluntary Fire Service Certification Program Field Testing Site Map