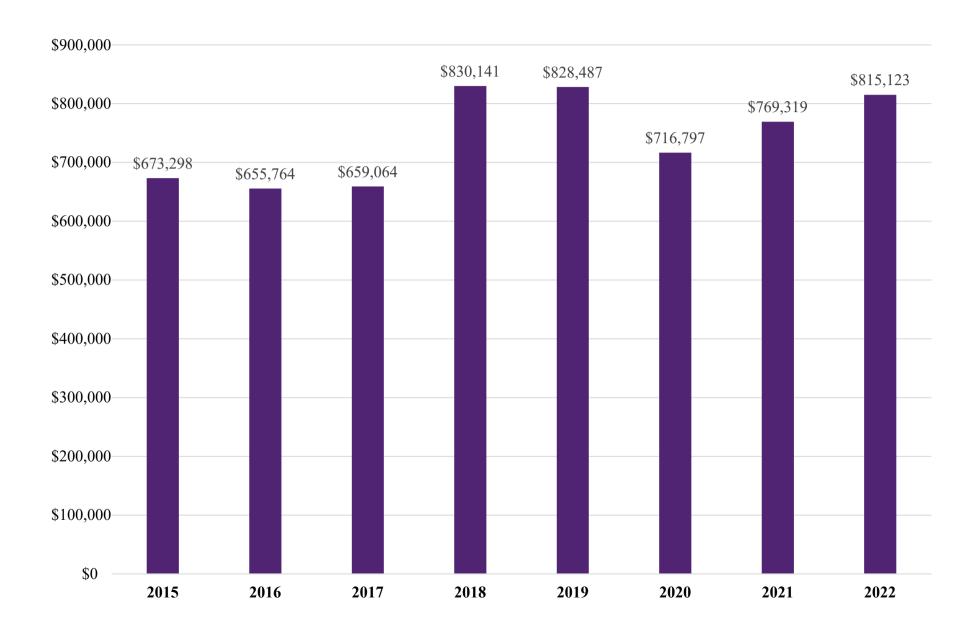

umbers

**Funding In and Out** 

#### **SFY 2023 PEMA Budgeted Appropriations**



## SFY 2023 Office of the State Fire Commissioner (OSFC) Budgeted Appropriations



### SFY 2023 GGO Budget Submission



Total: \$13,659,000

#### SFY 2021 Expenditures by Major Object

Most recent full state fiscal year of expenditure data



#### SFY 2022 PEMA Salary and Benefits by Fund and Source



Blue - State: \$7,703,358 (34.6%)

**Orange - Other/Special: \$4,024,997 (18.1%)** 

**Purple - Federal: \$10,529,955 (47.3%)** 

# PENNSYLVANIA EMERGENCY MANAGEMENT AGENCY PEMA by the Numbers

**Trends in Funding** 

#### FFY 2015-2022 Homeland Security Grant Program Funding



#### FFY 2015-2022 Emergency Management Performance Grant



#### FFY 2015-2022 Hazardous Material Emergency Preparedness Funding



#### 4-Year 9-1-1 Revenue and Expenditure Comparison



#### SFY 2019-2022 OSFC Fire and Emergency Services Fund Disbursements



### PENNSYLVANIA EMERGENCY MANAGEMENT AGENCY

**PEMA** by the Numbers

**Accomplishments and Funding Distributions** 

FFY 2022 Homeland Security Grant Program Task Force Distributions



State Homeland Security Program (SHSP) Total = \$6,509,002 Urban Area Security Initiative (UASI) Total = \$14,720,000

#### CY 2022 E-911 Quarterly Surcharge Payments



Total: \$281,941,675

Amounts listed do not include interconnectivity grants.

#### **CY 2022 9-1-1 Interconnectivity Funding Grants**



FFY 2022 Emergency Management Performance Grant Funding



Total: \$6,046,616

FFY 2022-2025 Hazardous Materials Emergency Preparedness



**Total: \$464,050** 

#### SFY 2