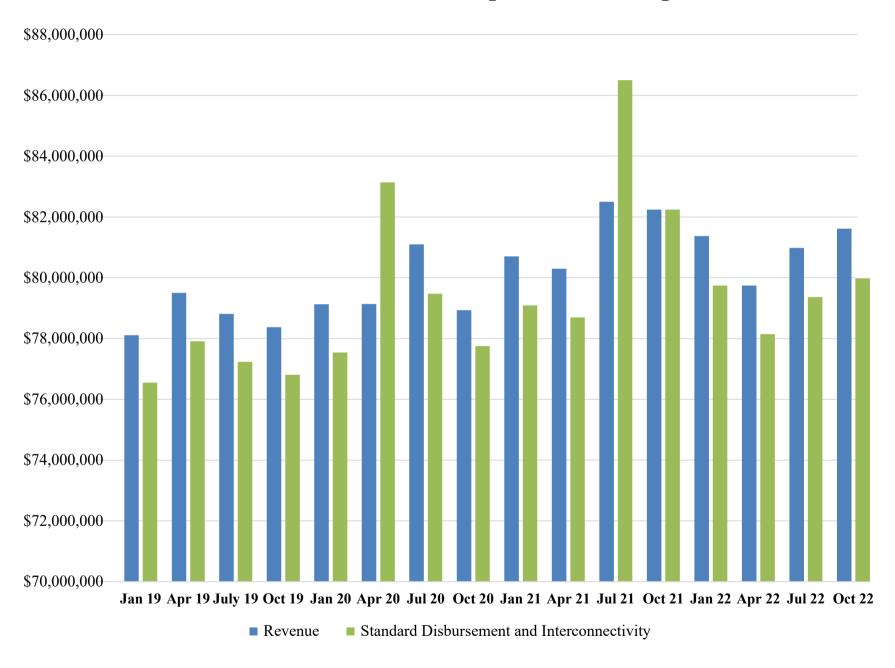

dgeted Appropriations**



## SFY 2023 Office of the State Fire Commissioner (OSFC) Budgeted Appropriations



### SFY 2023 GGO Budget Submission



Total: \$13,659,000

#### SFY 2021 Expenditures by Major Object

Most recent full state fiscal year of expenditure data



#### SFY 2022 PEMA Salary and Benefits by Fund and Source



Blue - State: \$7,703,358 (34.6%)

**Orange - Other/Special: \$4,024,997 (18.1%)** 

**Purple - Federal: \$10,529,955 (47.3%)** 

# PENNSYLVANIA EMERGENCY MANAGEMENT AGENCY PEMA by the Numbers

**Trends in Funding** 

#### FFY 2015-2022 Homeland Security Grant Program Funding



#### FFY 2015-2022 Emergency Management Performance Grant



#### FFY 2015-2022 Hazardous Material Emergency Preparedness Funding



#### 4-Year 9-1-1 Revenue and Expenditure Comparison



#### SFY 2019-2022 OSFC Fire and Emergency Services Fund Disbursements



### PENNSYLVANIA EMERGENCY MANAGEMENT AGENCY

**PEMA** by the Numbers

**Accomplishments and Funding Distributions** 

FFY 2022 Homeland Security Grant Program Task Force Distributions



State Homeland Security Program (SHSP) Total = \$6,509,002 Urban Area Security Initiative (UASI) Total = \$14,720,000

#### CY 2022 E-911 Quarterly Surcharge Payments



Total: \$281,941,675

Amounts listed do not include interconnectivity grants.

#### **CY 2022 9-1-1 Interconnectivity Funding Grants**



FFY 2022 Emergency Management Performance Grant Funding



Total: \$6,046,616

FFY 2022-2025 Hazardous Materials Emergency Preparedness



**Total: \$464,050** 

#### SFY 2022 Hazardous Material Response Fund Distributions

Prov