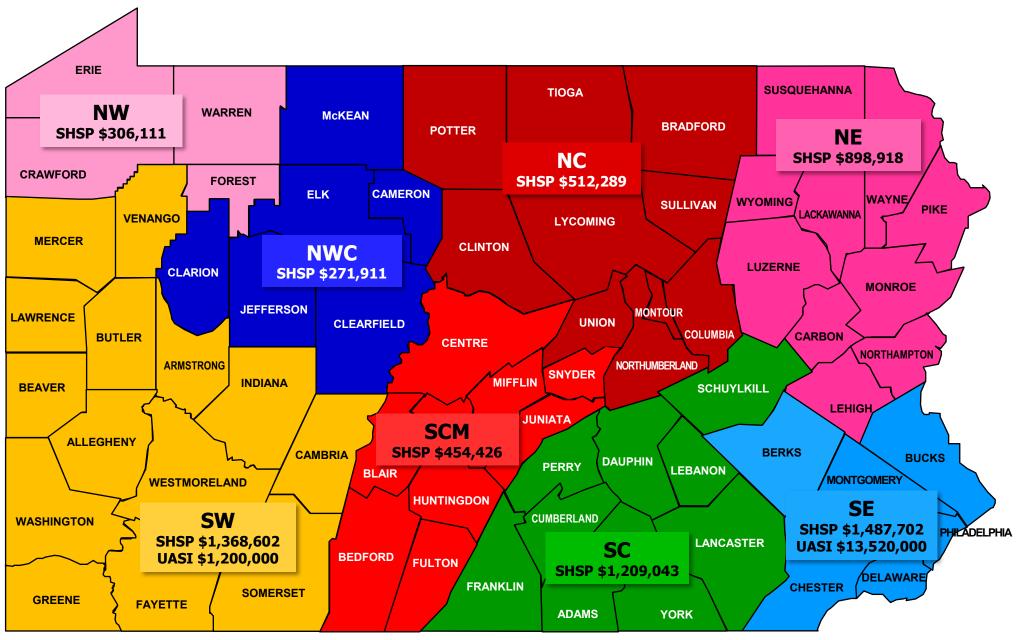

### PENNSYLVANIA EMERGENCY MANAGEMENT AGENCY

**PEMA** by the Numbers

**Accomplishments and Funding Distributions** 

FFY 2022 Homeland Security Grant Program Task Force Distributions

State Homeland Security Program (SHSP) Total = \$6,509,002 Urban Area Security Initiative (UASI) Total = \$14,720,000