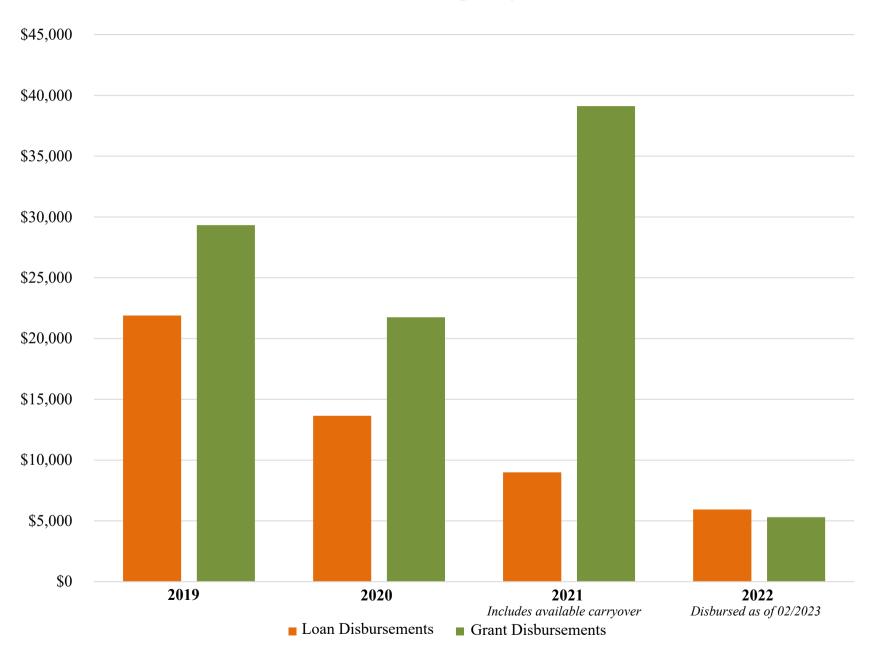

#### **CY 2022 9-1-1 Interconnectivity Funding Grants**

FFY 2022 Emergency Management Performance Grant Funding

Total: \$6,046,616

FFY 2022-2025 Hazardous Materials Emergency Preparedness

**Total: \$464,050** 