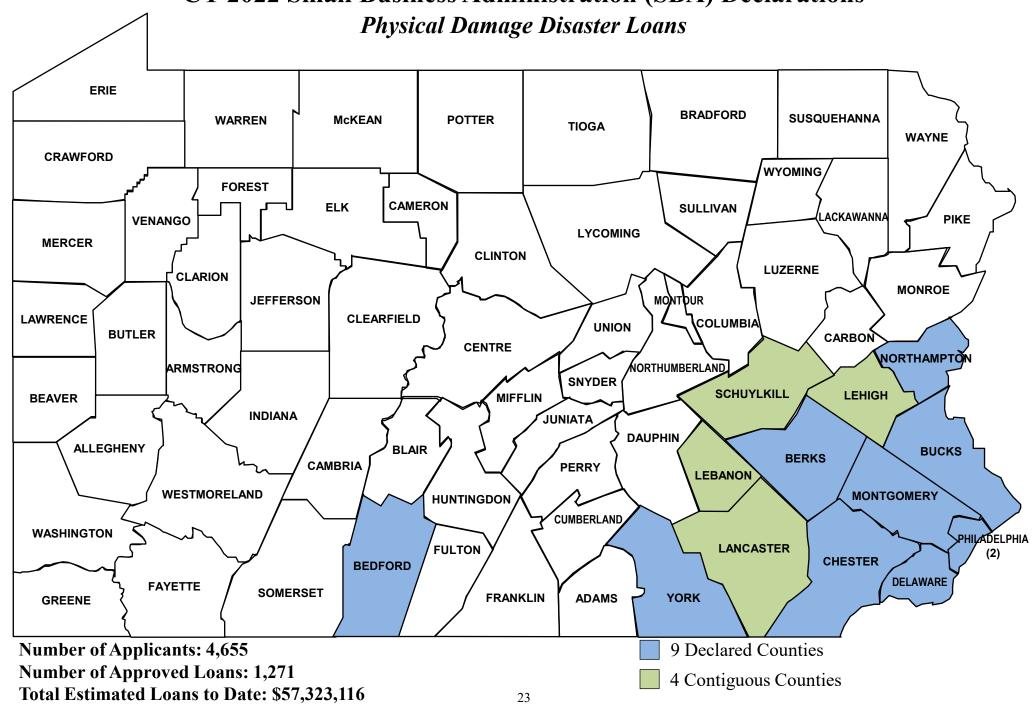

**BUTLER** \$10,194 \$8,048 \$8,440 \$6,418 CENTRE \$28,401 NORTHAMPTON \$14,074 **ARMSTRONG** NORTHUMBERLAND \$19,095 SNYDER \$8,668 \$9.309 **SCHUYLKILL LEHIGH** \$7,111 **BEAVER INDIANA MIFFLIN** \$20,315 \$26,811 \$21,965 \$8,609 JUNIATA \$6.523 **CAMBRIA BLAIR ALLEGHENY** \$12,841 **DAUPHIN** BUCKS **BERKS** \$15,856 \$72,081 \$25,706 \$36,022 **PERRY** \$36,303 LEBANON \$2,110 **WESTMORELAND** \$14,661 HUNTINGDON MONTGOMERY \$27,306 \$7,540 \$51,658 **WASHINGTON** CUMBERLAND \$36,810 \$23,833 )PHILADELPHIA **LANCASTER CHESTER FULTON** \$38,697 **BEDFORD** \$26,500 **SOMERSET** \$5,390 \$7.015 **FAYETTE DELAWARE** \$10,779 \$13,629 \$16,629 **FRANKLIN ADAMS** YORK **GREENE** \$35.341 \$13,579 \$17,341

Total: \$1,120,000

#### CY 2022 Small Business Administration (SBA) Declarations



#### **CY 2022 Public Assistance County Per Capita Thresholds**



**County Per Capita = \$4.44** 

**County Thresholds = Listed Above** 

State Per Capita = \$1.77

**State Threshold = \$23,014,795** 

#### **DR-4506 Pennsylvania COVID Response**





\*\*State Agency Total included in Dauphin County Total: \$392,296,800

## DR-4618 Pennsylvania Hurricane Ida



#### **Hazard Mitigation Current Plans**



#### CY 2022 Commonwealth Watch and Warning Center Reported Incidents by Category



**Total Incidents: 13,435** 

#### Pennsylvania Voluntary Fire Service Certification Program Field Testing Site Map