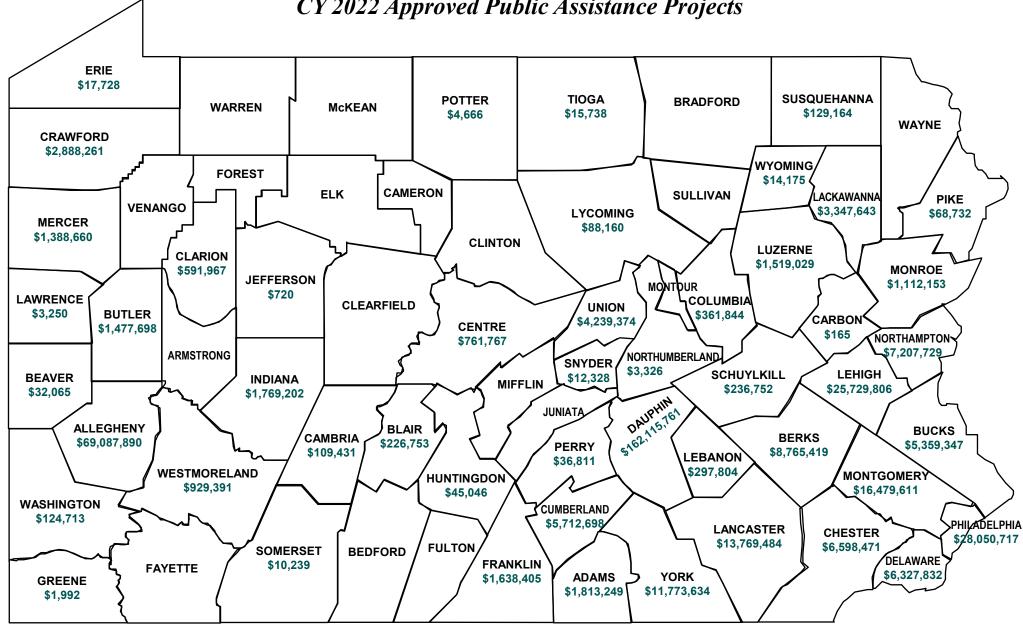

#### **DR-4506 Pennsylvania COVID Response**

\*\*State Agency Total included in Dauphin County Total: \$392,296,800