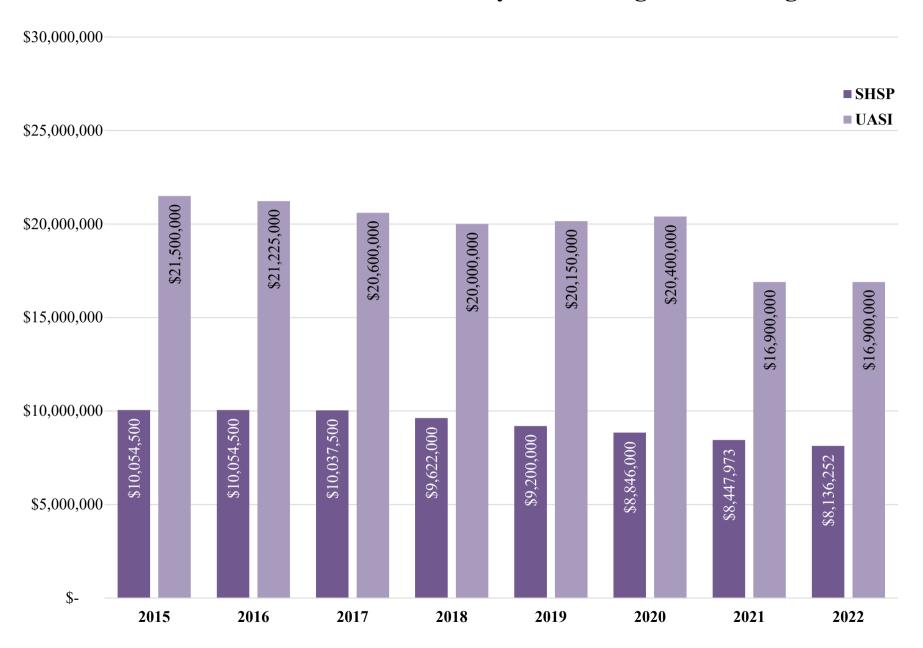

SP:** STATE HOMELAND SECURITY PROGRAM

UASI: URBAN AREA SECURITY INITIATIVE

# PENNSYLVANIA EMERGENCY MANAGEMENT AGENCY PEMA by the Numbers

**Funding In and Out** 

#### **SFY 2023 PEMA Budgeted Appropriations**



## SFY 2023 Office of the State Fire Commissioner (OSFC) Budgeted Appropriations



### SFY 2023 GGO Budget Submission



Total: \$13,659,000

#### SFY 2021 Expenditures by Major Object

Most recent full state fiscal year of expenditure data



#### SFY 2022 PEMA Salary and Benefits by Fund and Source



Blue - State: \$7,703,358 (34.6%)

**Orange - Other/Special: \$4,024,997 (18.1%)** 

**Purple - Federal: \$10,529,955 (47.3%)** 

# PENNSYLVANIA EMERGENCY MANAGEMENT AGENCY PEMA by the Numbers

**Trends in Funding** 

#### FFY 2015-2022 Homeland Security Grant Program Funding



#### FFY 2015-2022 Emergency Management Performance Grant



#### FFY 2015-2022 Hazardous Material Emergency Preparedness Funding



#### 4-Year 9-1-1 Revenue and Expenditure Comparison



#### SFY 2019-2022 OSFC Fire and Emergency Services Fund Disbursements



### PENNSYLVANIA EMERGENCY MANAGEMENT AGENCY

**PEMA** by the Numbers

**Accomplishments and Funding Distributions** 

FFY 2022 Homeland Security Grant Program Task Force Distributions



State Homeland Security Program (SHSP) Total = \$6,509,002 Urban Area Security Initiative (UASI) Total = \$14,720,000

#### CY 2022 E-911 Quarterly Surcharge Payments



Total: \$281,941,675

Amounts listed do not include interconnectivity grants.

#### **CY 2022 9-1-1 Interconnectivity Funding Grants**



FFY 2022 Emergency Management Performan