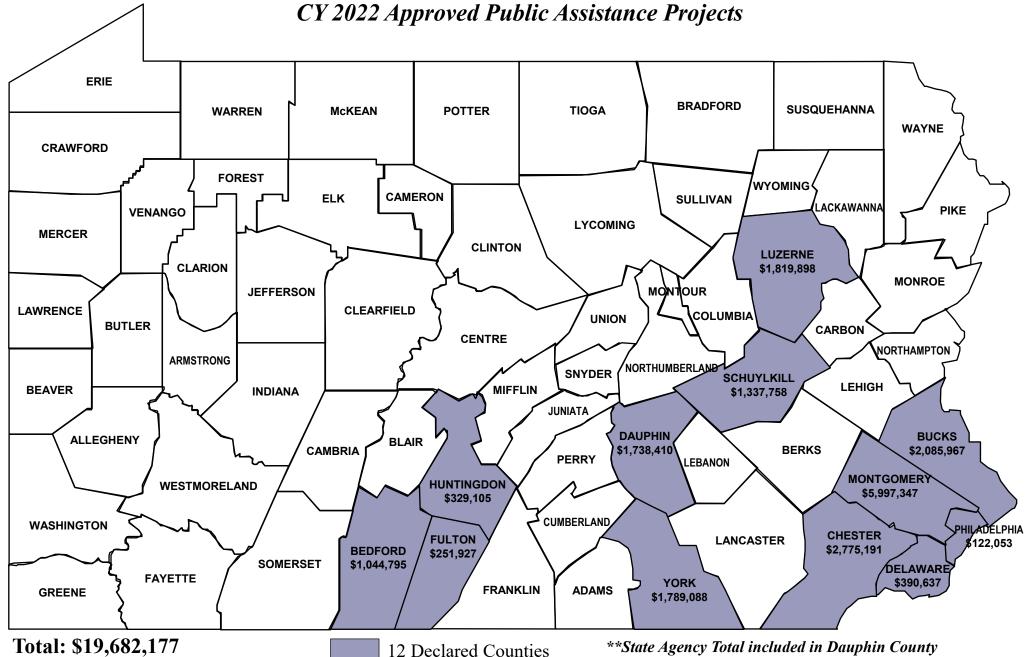

303 LEBANON \$2,110 **WESTMORELAND** \$14,661 HUNTINGDON MONTGOMERY \$27,306 \$7,540 \$51,658 **WASHINGTON** CUMBERLAND \$36,810 \$23,833 )PHILADELPHIA **LANCASTER CHESTER FULTON** \$38,697 **BEDFORD** \$26,500 **SOMERSET** \$5,390 \$7.015 **FAYETTE DELAWARE** \$10,779 \$13,629 \$16,629 **FRANKLIN ADAMS** YORK **GREENE** \$35.341 \$13,579 \$17,341

Total: \$1,120,000

#### CY 2022 Small Business Administration (SBA) Declarations



#### **CY 2022 Public Assistance County Per Capita Thresholds**



**County Per Capita = \$4.44** 

**County Thresholds = Listed Above** 

State Per Capita = \$1.77

**State Threshold = \$23,014,795** 

#### **DR-4506 Pennsylvania COVID Response**





\*\*State Agency Total included in Dauphin County Total: \$392,296,800

## DR-4618 Pennsylvania Hurricane Ida



#### **Hazard Mitigation Current Plans**



#### CY 2022 Commonwealth Watch and Warning Center Reported Incidents by Category



**Total Incidents: 13,435** 

#### Pennsylvania Voluntary Fire Service Certification Program Field Testing Site Map