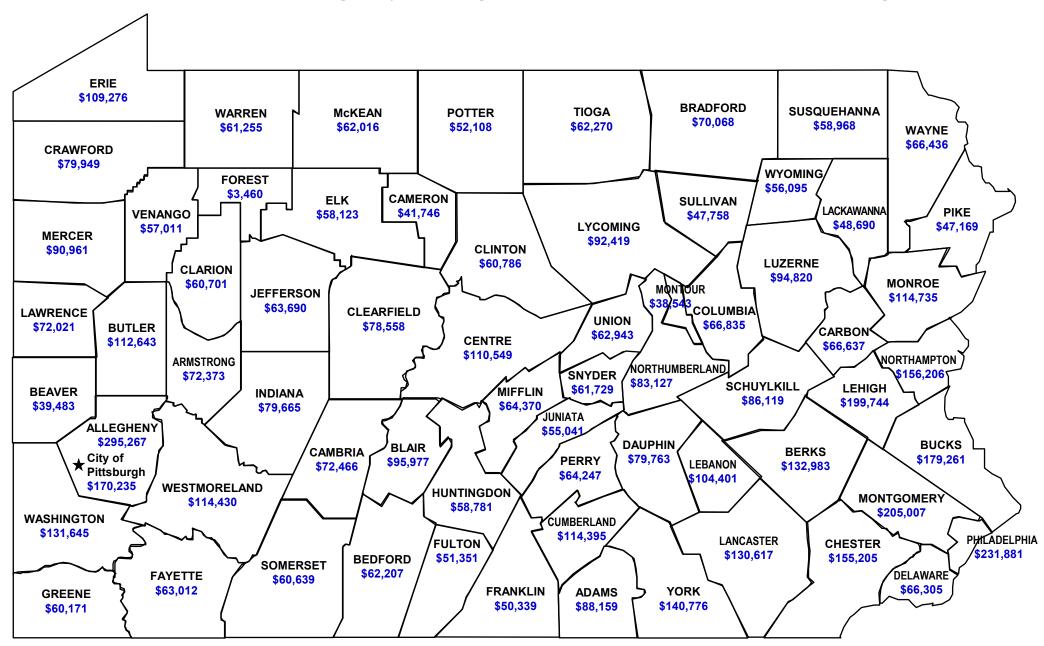

#### **CY 2022 Public Assistance County Per Capita Thresholds**

**County Per Capita = \$4.44** 

**County Thresholds = Listed Above** 

State Per Capita = \$1.77

**State Threshold = \$23,014,795** 