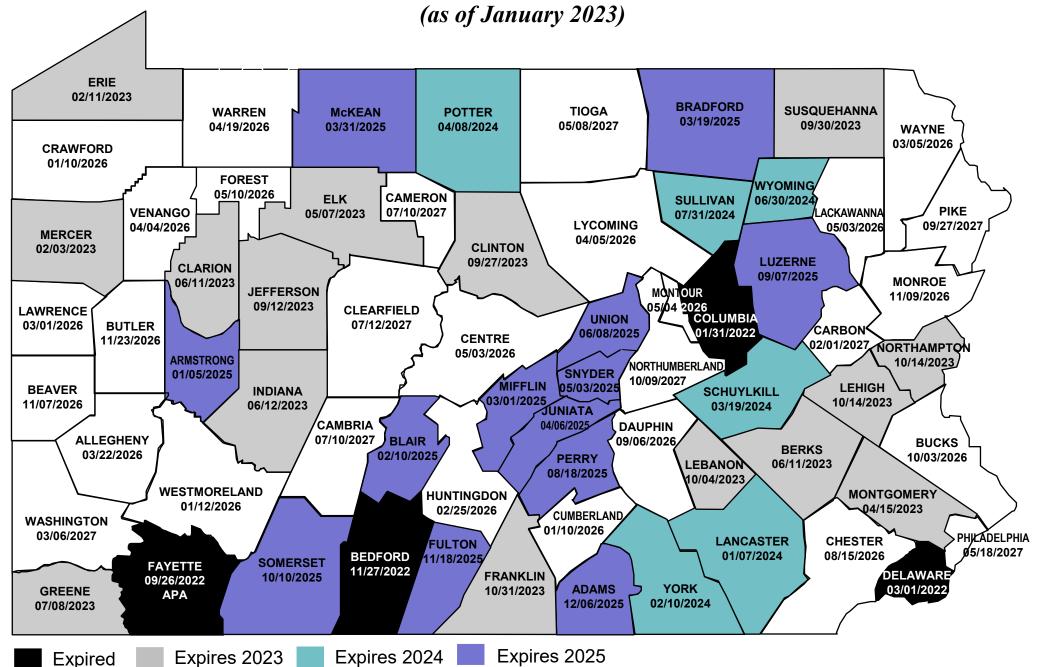

1 HUNTINGDON MONTGOMERY \$27,306 \$7,540 \$51,658 **WASHINGTON** CUMBERLAND \$36,810 \$23,833 )PHILADELPHIA **LANCASTER CHESTER FULTON** \$38,697 **BEDFORD** \$26,500 **SOMERSET** \$5,390 \$7.015 **FAYETTE DELAWARE** \$10,779 \$13,629 \$16,629 **FRANKLIN ADAMS** YORK **GREENE** \$35.341 \$13,579 \$17,341

Total: \$1,120,000

#### CY 2022 Small Business Administration (SBA) Declarations



#### **CY 2022 Public Assistance County Per Capita Thresholds**



**County Per Capita = \$4.44** 

**County Thresholds = Listed Above** 

State Per Capita = \$1.77

**State Threshold = \$23,014,795** 

#### **DR-4506 Pennsylvania COVID Response**





\*\*State Agency Total included in Dauphin County Total: \$392,296,800

## DR-4618 Pennsylvania Hurricane Ida



#### **Hazard Mitigation Current Plans**



#### CY 2022 Commonwealth Watch and Warning Center Reported Incidents by Category



**Total Incidents: 13,435** 

#### Pennsylvania Voluntary Fire Service Certification Program Field Testing Site Map