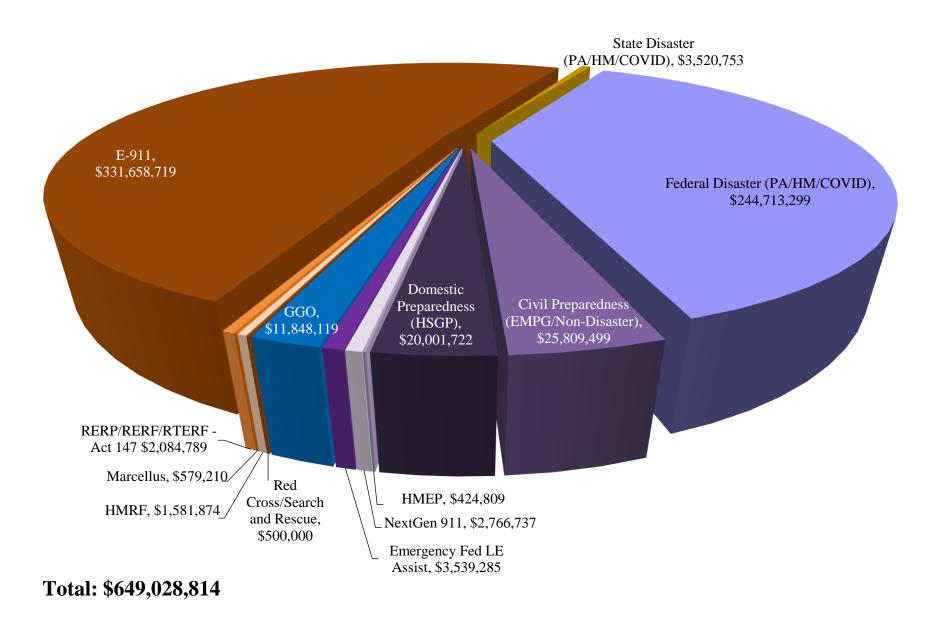

GRANT PROGRAM

**OSFC:** OFFICE OF THE STATE FIRE COMMISSIONER

**PA:** PUBLIC ASSISTANCE

**PEMA:** PENNSYLVANIA EMERGENCY MANAGEMENT AGENCY

**RERF:** RADIATION EMERGENCY RESPONSE FUND

**RERP:** RADIOLOGICAL EMERGENCY RESPONSE PLANNING

RTERF: RADIATION TRANSPORTATION EMERGENCY RESPONSE FUND

**SBA:** SMALL BUSINESS ADMINISTRATION

**SHSP:** STATE HOMELAND SECURITY PROGRAM

UASI: URBAN AREA SECURITY INITIATIVE

# PENNSYLVANIA EMERGENCY MANAGEMENT AGENCY PEMA by the Numbers

**Funding In and Out** 

#### **SFY 2023 PEMA Budgeted Appropriations**



## SFY 2023 Office of the State Fire Commissioner (OSFC) Budgeted Appropriations



### SFY 2023 GGO Budget Submission



Total: \$13,659,000

#### SFY 2021 Expenditures by Major Object

Most recent full state fiscal year of expenditure data



#### SFY 2022 PEMA Salary and Benefits by Fund and Source



Blue - State: \$7,703,358 (34.6%)

**Orange - Other/Special: \$4,024,997 (18.1%)** 

**Purple - Federal: \$10,529,955 (47.3%)** 

# PENNSYLVANIA EMERGENCY MANAGEMENT AGENCY PEMA by the Numbers

**Trends in Funding** 

#### FFY 2015-2022 Homeland Security Grant Program Funding



#### FFY 2015-2022 Emergency Management Performance Grant



#### FFY 2015-2022 Hazardous Material Emergency Preparedness Funding



#### 4-Year 9-1-1 Revenue and Expenditure Comparison



#### SFY 2019-2022 OSFC Fire and Emergency Services Fund Disbursements



### PENNSYLVANIA EMERGENCY MANAGEMENT AGENCY

**PEMA** by the Numbers

**Accomplishments and Funding Distributions** 

FFY 2022 Homeland Security Grant Program Task Force Distributions



State