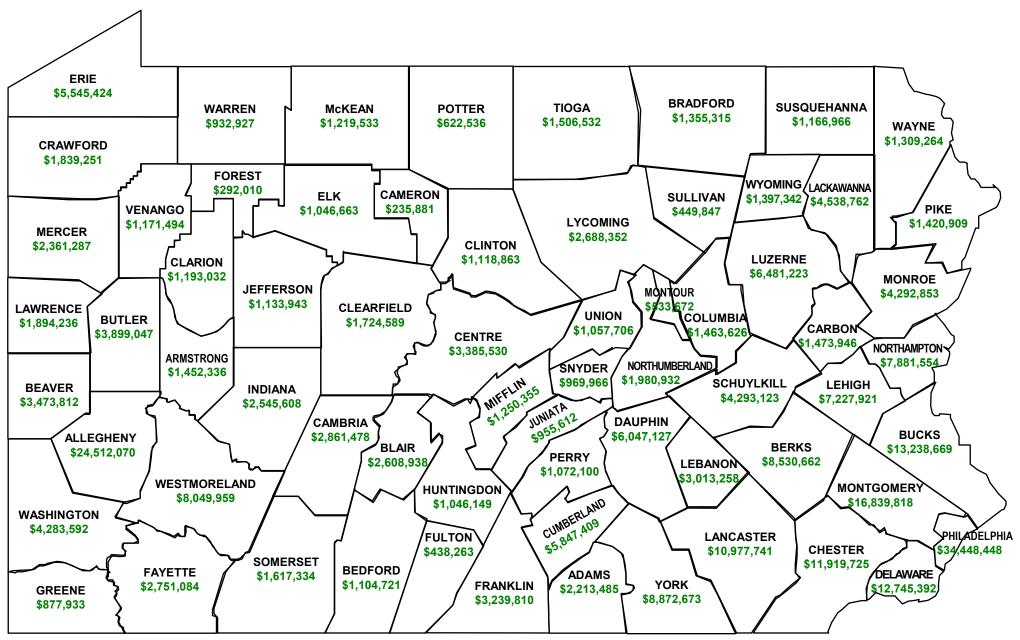

#### **DR-4506 Pennsylvania COVID Response**

\*\*State Agency Total included in Dauphin County Total: \$392,296,800